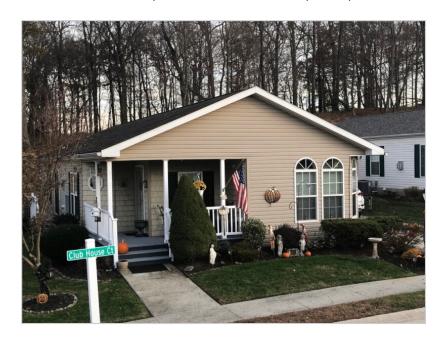

### **Featured Benefits:**

Ranch home
Gable entry home
Shutters
Shingle roof
Vinyl siding
Insulated foundation enclosure
Block foundation

#### Overview:

Please consider this amazing fully updated home as your next address. Built in 2002 this home has high ceilings and all the features that a custom home should have. Crown mouldings and upgraded base trim. Custom laminate floors and paint. The following items are a short list of all the upgrades the owner has made.